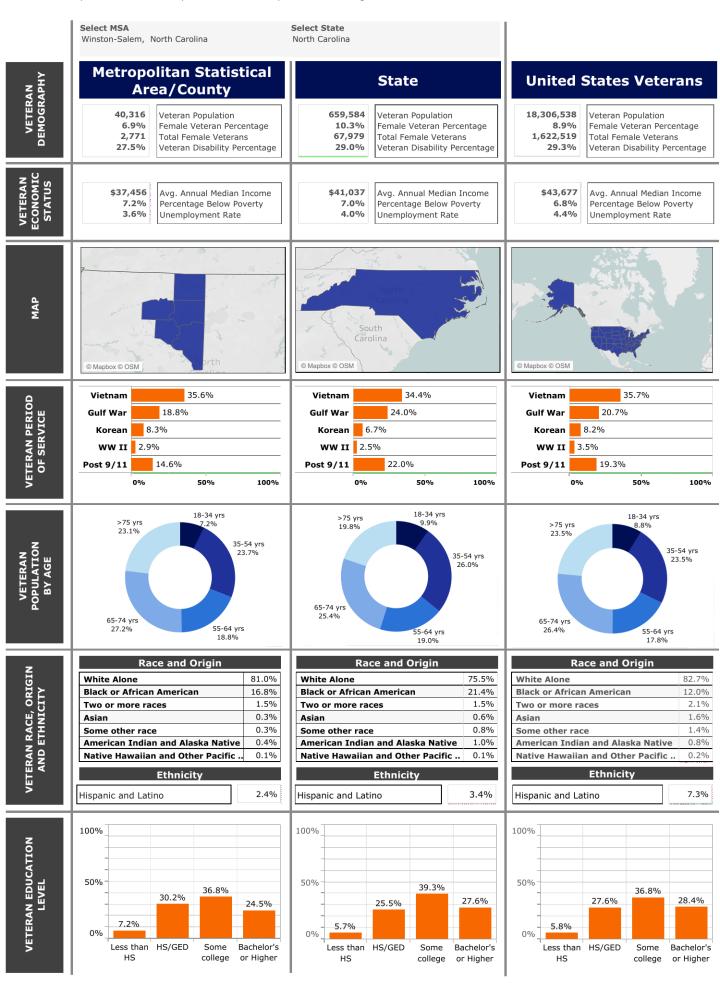

## Winston-Salem MSA

#### VETERANS STRATEGIC ANALYSIS & RESEARCH TOOL (V-START): Deloitte. COUNTY/MSA - STATE COMPARISON REPORT

To operate the tool, first select the state your Metropolitan Statistical Area (MSA) or county of interest lies in. The list of MSAs and counties will then filter to only contain those in the state you selected. If you select an MSA, the list of counties will update again to only contain the counties that lie within the MSA you selected. You may also select a county without selecting an MSA.

This report was prepared using the noted data sources and Deloitte is not responsible for the accuracy of this data. Data Set: 2019 ACS-5 yr estimates (2015-2019); Source: Census Bureau (<u>https://data.census.gov/cedsci/table?q=veteran%20status&hidePreview=false&tid=ACSST5Y2019.S2101&vintage=2019</u>)