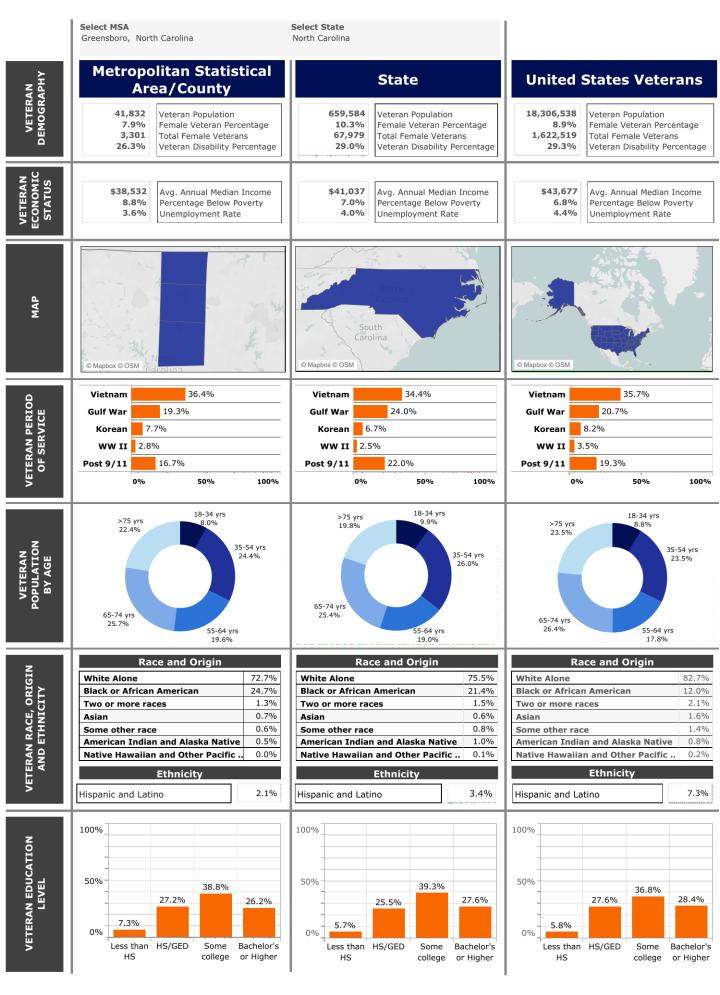

## Greensboro MSA

### VETERANS STRATEGIC ANALYSIS & RESEARCH TOOL (V-START): Deloitte. COUNTY/MSA - STATE COMPARISON REPORT

To operate the tool, first select the state your Metropolitan Statistical Area (MSA) or county of interest lies in. The list of MSAs and counties will then filter to only contain those in the state you selected. If you select an MSA, the list of counties will update again to only contain the counties that lie within the MSA you selected. You may also select a county without selecting an MSA.

This report was prepared using the noted data sources and Deloitte is not responsible for the accuracy of this data. Data Set: 2019 ACS-5 yr estimates (2015-2019); Source: Census Bureau (<u>https://data.census.gov/cedsci/table?g=veteran%20status&hidePreview=false&tid=ACSST5Y2019.S2101&vintage=2019</u>);