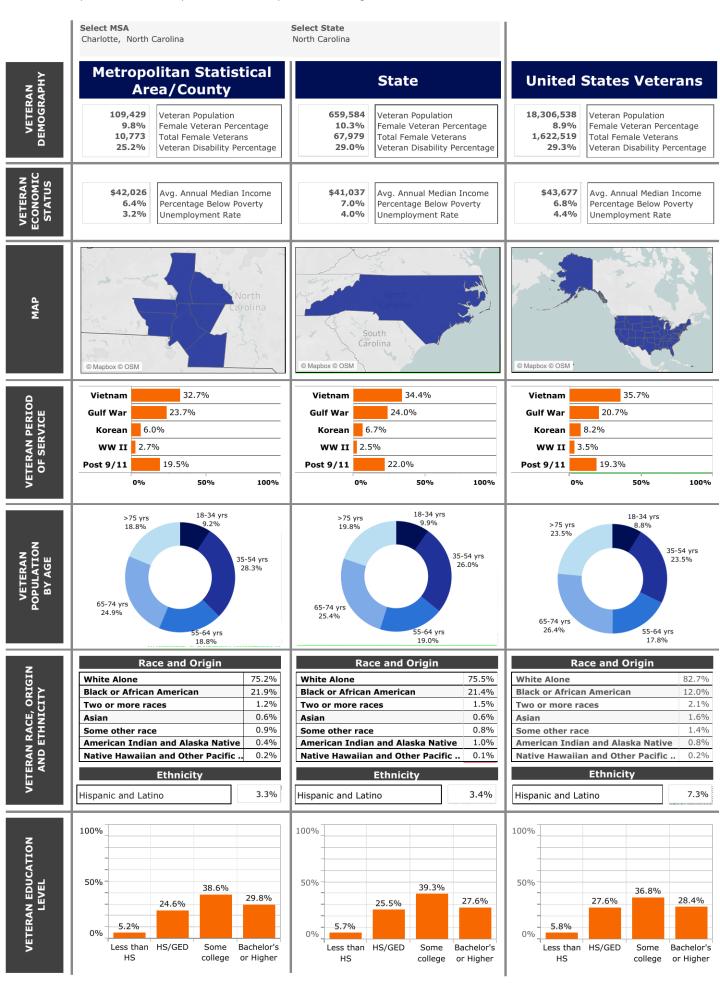

## Charlotte MSA

#### VETERANS STRATEGIC ANALYSIS & RESEARCH TOOL (V-START): Deloitte. COUNTY/MSA - STATE COMPARISON REPORT

To operate the tool, first select the state your Metropolitan Statistical Area (MSA) or county of interest lies in. The list of MSAs and counties will then filter to only contain those in the state you selected. If you select an MSA, the list of counties will update again to only contain the counties that lie within the MSA you selected. You may also select a county without selecting an MSA.

This report was prepared using the noted data sources and Deloitte is not responsible for the accuracy of this data. Data Set: 2019 ACS-5 yr estimates (2015-2019); Source: Census Bureau (<u>https://data.census.gov/cedsci/table?g=veteran%20status&hidePreview=false&tid=ACSST5Y2019.S2101&vintage=2019</u>)